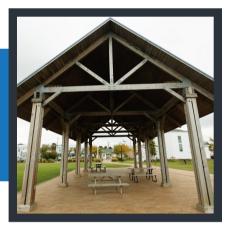

### **PAVILION**

The pavilion will offer additional space for fellowship and worship. This will make for an ideal location for special services and church events as well as a space for community gatherings. The Reformation school programs will also be able to expand their work with children in this outdoor space. The pavilion will be located in the east yard, just past the gazebo and labyrinth.