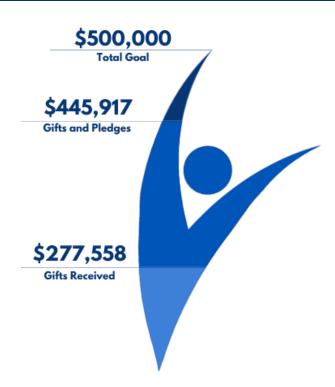

## **Life Abundant**Pledge and Gift Update

As of August 15, 2024, we have received 68 pledges to the *Life Abundant* campaign. Pledges and gifts now total \$445,917— over 89% of our total goal! Over \$277,000 of gifts have already been received. Thank you to all who have generously contributed and committed to the *Life Abundant* campaign. Your generosity has enabled us to move ahead with both the roof and pavilion projects. Read on for more updates below!